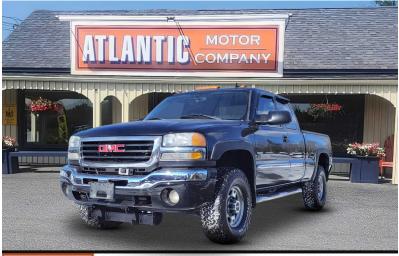

## 2006 GMC SIERRA 2500HD DURAMAX W V-PLOW AS IS SPECIAL \$11,500

WW.ATLANTICMOTORCOMPANY.COM 165 BANGOR RD, ELLSWORTH, ME 04605 (207) 667-0025

VIN: 1GTHK29D46E191884 STK#: 191884 **EXTERIOR COLOR: BLACK DRIVETRAIN: 4WD** TRIM: W V-PLOW AS IS SPECIAL **CONDITION: USED** 

**COLOR: BLACK MILEAGE: 186476 INTERIOR COLOR: CHARCOAL TRANSMISSION: AUTOMATIC** ENGINE: 6.6L V8 OHV 32V TURBO DIESEL

Vehicle Anti-Theft

4WD/AWD

Passenger Airbag

MOTOR COMPANY

Air Conditioning

Tachometer CD Player Daytime Running Lights Pickup Truck Cargo Box Light Front Air Dam Full Size Spare Tire Steel Wheels