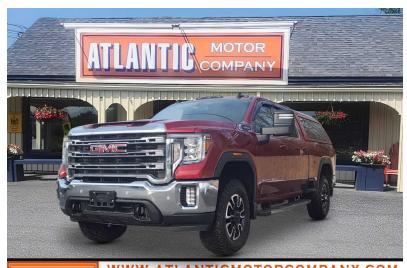

## 2020 GMC SIERRA 2500HD SLE CREW CAB 4WD X31 OFF ROAD PACKAGE

\$40,000

165 BANGOR RD. ELLSWORTH ME,04605

Scan OR Code or Click Here

WWW.ATLANTICMOTORCOMPANY.COM
165 BANGOR RD, ELLSWORTH, ME 04605
(207) 667-0025

VIN: 1GT49ME74LF239590

STK#: LF239590

EXTERIOR COLOR: RED DRIVETRAIN: 4WD

TRIM: SLE CREW CAB 4WD X31 OFF ROAD PACKAGE

**CONDITION: USED** 

COLOR: RED MILEAGE: 54038

INTERIOR COLOR: BLACK TRANSMISSION: AUTOMATIC ENGINE: 6.6L V8 OHV 16V

**DESCRIPTION/OPTIONS:** LOADED WITH NICE EQUIPMENT INCLUDING HEATED SEATS, MIRRORS, AND STEERING WHEEL, X31 OFF ROAD PACKAGE, TOW MIRRORS, NEW BG GOODRICH K03 TIRES, ALL WEATHER MATS, SPRAY ON BEDLINER, ARE FIBERGLASS CAP, MOLDED MUD GUARDS, VENT VISORS AND MUCH MORE!!!!!!! VERY NICE WELL KEPT TRUCK READY TO WORK!