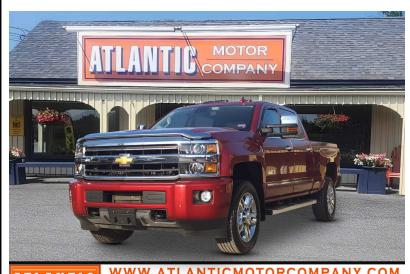

## 2018 CHEVROLET SILVERADO 2500HD HIGH COUNTRY CREW CAB 4WD

\$29,000

165 BANGOR RD. ELLSWORTH ME,04605

Scan QR Code or Click Here

WWW.ATLANTICMOTORCOMPANY.COM
165 BANGOR RD, ELLSWORTH, ME 04605
(207) 667-0025

VIN: 1GC1KXEG1JF122667

STK#: JF122667

EXTERIOR COLOR: MAROON

**DRIVETRAIN: 4WD** 

TRIM: HIGH COUNTRY CREW CAB 4WD

**CONDITION: USED** 

COLOR: MAROON
MILEAGE: 164334

INTERIOR COLOR: BROWN TRANSMISSION: AUTOMATIC

**ENGINE: 6.0L V8 OHV 16V FFV** 

**DESCRIPTION/OPTIONS:** SUPER CLEAN HIGH COUNTRY PREMIUM PACKAGE READY FOR ITS NEW HOME!!!! PRICED \$10,000 BELOW RETAIL BOOK VALUE!!

Back Up Camera Bed Liner

Driver Seat Cooled Driver Seat Heated Dual Power Seats Heated Steering Wheel Leather Upholstery Moonroof Tilt/Slide Passenger Seat Cooled Passenger Seat Heated