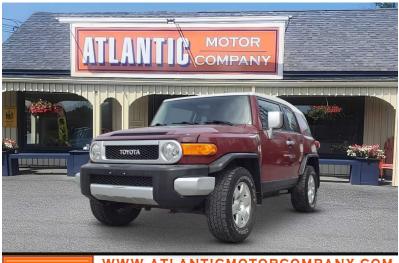

## 2008 TOYOTA FJ CRUISER 4WD AT

\$10,000

165 BANGOR RD. ELLSWORTH ME,04605

Scan QR Code or Click Here

WWW.ATLANTICMOTORCOMPANY.COM 165 Bangor Rd, Ellsworth, ME 04605 (207) 667-0025

VIN: JTEBU11F680106532 COLOR: RED STK#: 80106532 MILEAGE: 102758

EXTERIOR COLOR: RED INTERIOR COLOR: BLACK
DRIVETRAIN: 4WD TRANSMISSION: AUTOMATIC
TRIM: 4WD AT ENGINE: 4.0L V6 DOHC 24V

CONDITION: USED MPG CITY: 16
MPG HIGHWAY: 20

**DESCRIPTION/OPTIONS:** AS IS SPECIAL!!! NO WARRANTY HANDY MAN SPECIAL! \$9,000 BELOW RETAIL BOOK